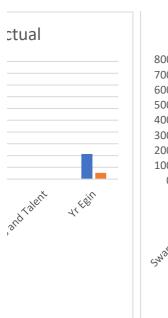

## Swansea Bay City Deal Benefits Recording Register - Portfolio Summary Up to

| Project/Programme                   | Total Investment<br>Target (£m) | Total Investment<br>to date (£m) | Total Jobs<br>Target | Total Jobs<br>Created | Total GVA<br>Target (£m) | Total GVA<br>Created by end<br>FY 21/22 (£m) | Business Case<br>Status |
|-------------------------------------|---------------------------------|----------------------------------|----------------------|-----------------------|--------------------------|----------------------------------------------|-------------------------|
| Swansea Waterfront Digital District | 171.54                          | 70.63                            | 1281                 | 291                   | 669.00                   | 36.97                                        | Approved - FBC          |
| Homes as Power Stations             | 505.50                          | 31.44                            | 1804                 | 5                     | 251.00                   | 0.00                                         | Approved - OBC          |
| SILCG                               | 58.70                           | 11.17                            | 1320                 | 1                     | 93.00                    | 0.00                                         | Approved - OBC          |
| Pentre Awel                         | 199.19                          | 19.67                            | 1853                 | 2                     | 467.00                   | 0.00                                         | Approved - OBC          |
| PDM                                 | 60.47                           | 26.86                            | 1881                 | 77                    | 343.00                   | 12.60                                        | Approved - OBC          |
| Digital Infrastructure              | 55.30                           | 10.43                            | 0                    | 3                     | 318.80                   | 0.00                                         | Approved - OBC          |
| Campuses                            | 131.98                          | 2.84                             | 1120                 | 2                     | 150.00                   | 0.04                                         | OBC regionally approved |
| Skills and Talent                   | 30.00                           | 0.43                             | 0                    | 2                     | 0                        | 0.00                                         | Submitted - OBC         |
| Yr Egin                             | 25.17                           | 14.87                            | 427                  | 107                   | 89.00                    | 9.72                                         | Approved - FBC          |
|                                     | 1237.85                         | 188.33                           | 9686                 | 490                   | 2380.80                  | 59.33                                        |                         |
|                                     |                                 | 15.21%                           |                      | 5.06%                 |                          | 2.49%                                        |                         |