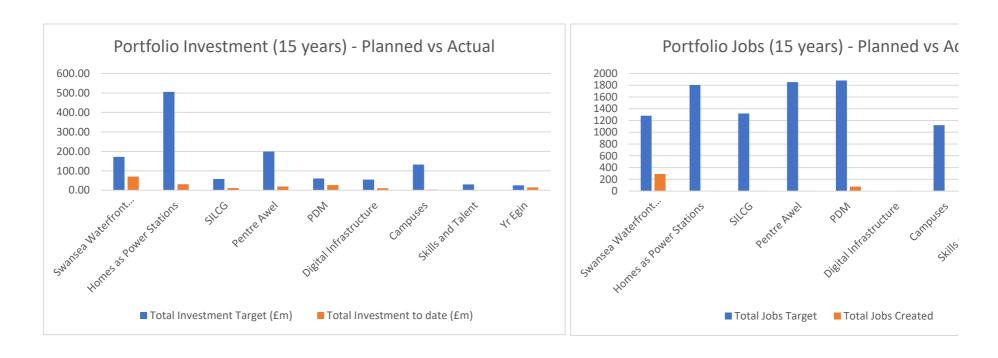

## Swansea Bay City Deal Benefits Recording Register - Portfolio Summary Up to

| Project/Programme                   | Total Investment<br>Target (£m) | Total Investment<br>to date (£m) | Total Jobs<br>Target | Total Jobs<br>Created | Total GVA<br>Target (£m) | Total GVA<br>Created by end<br>FY 21/22 (£m) | Business Case<br>Status |
|-------------------------------------|---------------------------------|----------------------------------|----------------------|-----------------------|--------------------------|----------------------------------------------|-------------------------|
| Swansea Waterfront Digital District | 171.54                          | 70.63                            | 1281                 | 291                   | 669.00                   | 36.97                                        | Approved - FBC          |
| Homes as Power Stations             | 505.50                          | 31.44                            | 1804                 | 5                     | 251.00                   | 0.00                                         | Approved - OBC          |
| SILCG                               | 58.70                           | 11.17                            | 1320                 | 1                     | 93.00                    | 0.00                                         | Approved - OBC          |
| Pentre Awel                         | 199.19                          | 19.67                            | 1853                 | 2                     | 467.00                   | 0.00                                         | Approved - OBC          |
| PDM                                 | 60.47                           | 26.86                            | 1881                 | 77                    | 343.00                   | 12.60                                        | Approved - OBC          |
| Digital Infrastructure              | 55.30                           | 10.43                            | 0                    | 3                     | 318.80                   | 0.00                                         | Approved - OBC          |
| Campuses                            | 131.98                          | 2.84                             | 1120                 | 2                     | 150.00                   | 0.04                                         | OBC regionally approved |
| Skills and Talent                   | 30.00                           | 0.43                             | 0                    | 2                     | 0                        | 0.00                                         | Submitted - OBC         |
| Yr Egin                             | 25.17                           | 14.87                            | 427                  | 107                   | 89.00                    | 9.72                                         | Approved - FBC          |
|                                     | 1237.85                         | 188.33                           | 9686                 | 490                   | 2380.80                  | 59.33                                        |                         |
|                                     |                                 | 15.21%                           |                      | 5.06%                 |                          | 2.49%                                        |                         |