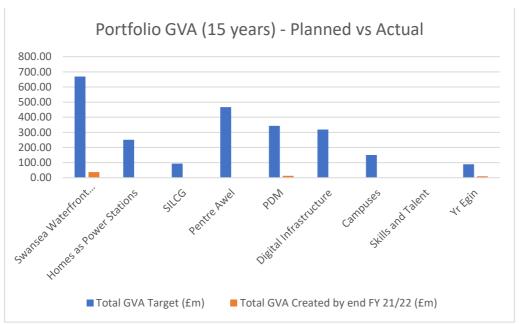

## Swansea Bay City Deal Benefits Recording Register - Portfolio Summary Up to

| Project/Programme                   | Total Investment<br>Target (£m) | Total Investment<br>to date (£m) | Total Jobs<br>Target | Total Jobs<br>Created | Total GVA<br>Target (£m) | Total GVA<br>Created by end<br>FY 21/22 (£m) | Business Case<br>Status |
|-------------------------------------|---------------------------------|----------------------------------|----------------------|-----------------------|--------------------------|----------------------------------------------|-------------------------|
| Swansea Waterfront Digital District | 171.54                          | 70.63                            | 1281                 | 291                   | 669.00                   | 36.97                                        | Approved - FBC          |
| Homes as Power Stations             | 505.50                          | 31.44                            | 1804                 | 5                     | 251.00                   | 0.00                                         | Approved - OBC          |
| SILCG                               | 58.70                           | 11.17                            | 1320                 | 1                     | 93.00                    | 0.00                                         | Approved - OBC          |
| Pentre Awel                         | 199.19                          | 19.67                            | 1853                 | 2                     | 467.00                   | 0.00                                         | Approved - OBC          |
| PDM                                 | 60.47                           | 26.86                            | 1881                 | 77                    | 343.00                   | 12.60                                        | Approved - OBC          |
| Digital Infrastructure              | 55.30                           | 10.43                            | 0                    | 3                     | 318.80                   | 0.00                                         | Approved - OBC          |
| Campuses                            | 131.98                          | 2.84                             | 1120                 | 2                     | 150.00                   | 0.04                                         | OBC regionally approved |
| Skills and Talent                   | 30.00                           | 0.43                             | 0                    | 2                     | 0                        | 0.00                                         | Submitted - OBC         |
| Yr Egin                             | 25.17                           | 14.87                            | 427                  | 107                   | 89.00                    | 9.72                                         | Approved - FBC          |
|                                     | 1237.85                         | 188.33                           | 9686                 | 490                   | 2380.80                  | 59.33                                        |                         |
|                                     |                                 | 15.21%                           |                      | 5.06%                 |                          | 2.49%                                        |                         |

GVA is only currently reported on construction/delivery activity as the process for measuring wider GVA following delivery is not yet agreed